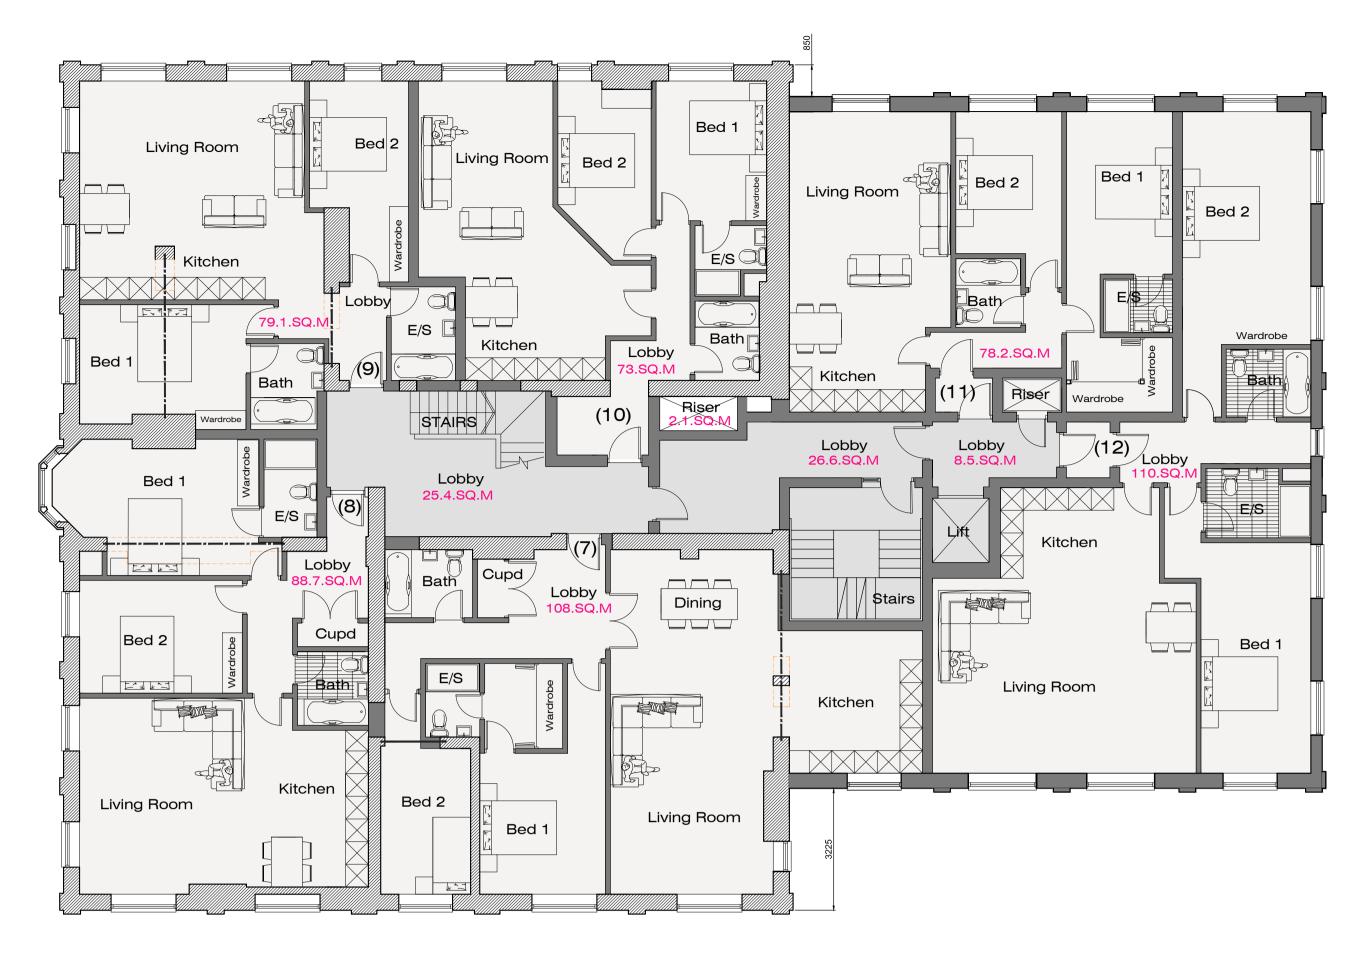

FLAT 1:88.4 SQ.M + 1 PARKING SPACE FLAT 2:87.7 SQ.M + 1 PARKING SPACE FLAT 3: 79.2 SQ.M + 1 PARKING SPACE FLAT 4: 73.4 SQ.M + 1 PARKING SPACE FLAT 5: 78.2 SQ.M + 1 PARKING SPACE FLAT 6: 110 SQ.M + 1 PARKING SPACE FLAT 7: 108 SQ.M + 1 PARKING SPACE FLAT 8:88.7 SQ.M + 1 PARKING SPACE FLAT 9: 79.1 SQ.M + 1 PARKING SPACE FLAT 10: 73 SQ.M + 1 PARKING SPACE FLAT 11: 78.2 SQ.M + 1 PARKING SPACE FLAT 12: 110 SQ.M + 1 PARKING SPACE FLAT 13: 92.5 SQ.M + 1 PARKING SPACE FLAT 14: 82.8 SQ.M + 1 PARKING SPACE FLAT 15: 92 SQ.M + 1 PARKING SPACE FLAT 16: 75 SQ.M + 1 PARKING SPACE FLAT 17: 60.3 SQ.M + 1 PARKING SPACE FLAT 18: 71.4 SQ.M + 1 PARKING SPACE FLAT 19: 162 SQ.M + 1 PARKING SPACE + 138 SQ.M TERRACE SPACE

## PROPOSED SECOND FLOOR PLAN Scale 1:100

PROPOSED FIRST FLOOR PLAN Scale 1:100

The contractor is to check and verify all building and site dimensions, levels, and sewer invert levels at connection points before work starts.