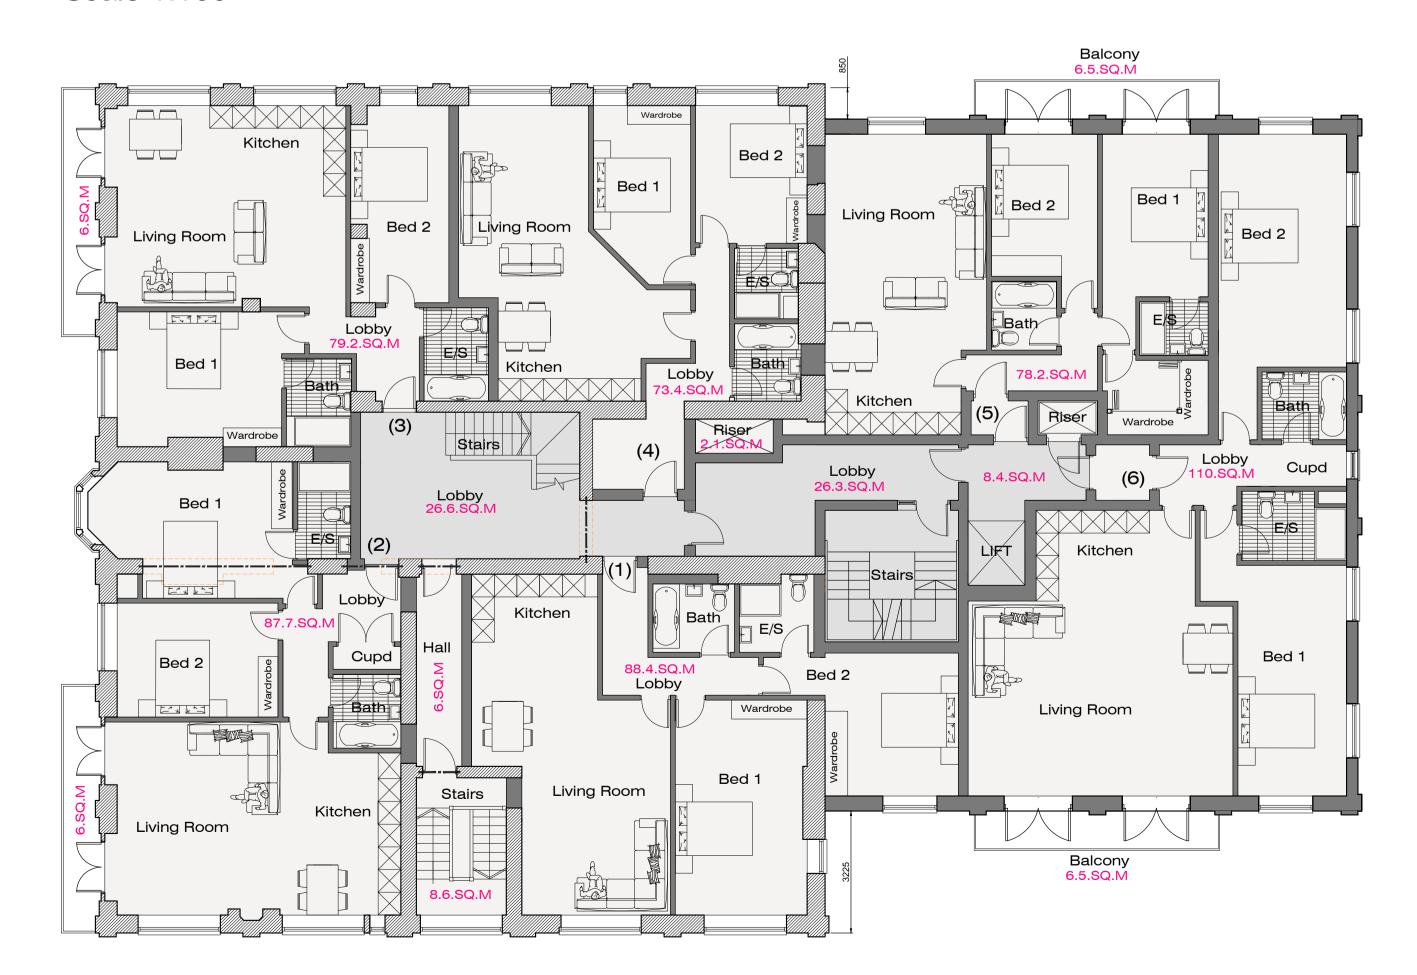

FLAT 1:88.4 SQ.M + 1 PARKING SPACE FLAT 2:87.7 SQ.M + 1 PARKING SPACE FLAT 3: 79.2 SQ.M + 1 PARKING SPACE FLAT 4: 73.4 SQ.M + 1 PARKING SPACE FLAT 5: 78.2 SQ.M + 1 PARKING SPACE FLAT 6: 110 SQ.M + 1 PARKING SPACE FLAT 7: 108 SQ.M + 1 PARKING SPACE FLAT 8:88.7 SQ.M + 1 PARKING SPACE FLAT 9: 79.1 SQ.M + 1 PARKING SPACE FLAT 10: 73 SQ.M + 1 PARKING SPACE FLAT 11: 78.2 SQ.M + 1 PARKING SPACE FLAT 12: 110 SQ.M + 1 PARKING SPACE FLAT 13: 92.5 SQ.M + 1 PARKING SPACE FLAT 14: 82.8 SQ.M + 1 PARKING SPACE FLAT 15: 92 SQ.M + 1 PARKING SPACE FLAT 16: 75 SQ.M + 1 PARKING SPACE FLAT 17: 60.3 SQ.M + 1 PARKING SPACE FLAT 18: 71.4 SQ.M + 1 PARKING SPACE FLAT 19: 162 SQ.M + 1 PARKING SPACE + 138 SQ.M TERRACE SPACE

## PROPOSED SECOND FLOOR PLAN Scale 1:100

PROPOSED FIRST FLOOR PLAN Scale 1:100

The contractor is to check and verify all building and site dimensions, levels, and sewer invert levels at connection points before work starts.